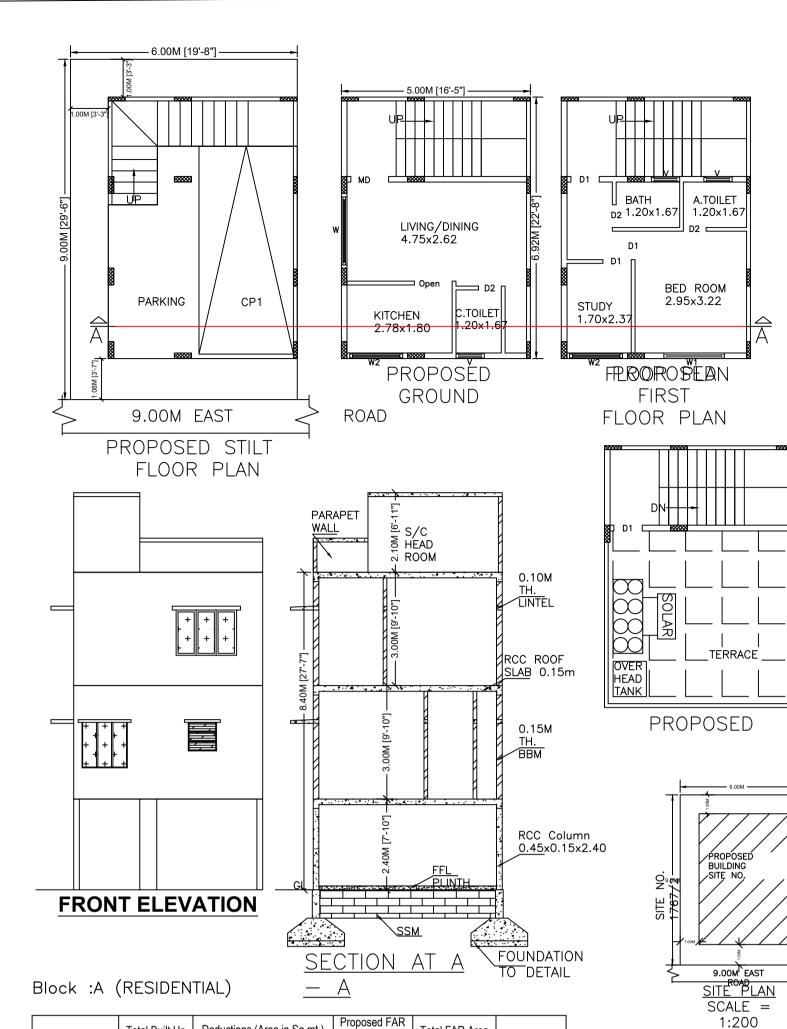

SCHEDULE OF JOINERY:

| BLOCK NAME      | NAME       | LENGTH | HEIGHT | NOS |
|-----------------|------------|--------|--------|-----|
| A (RESIDENTIAL) | D2         | 0.60   | 2.10   | 03  |
| A (RESIDENTIAL) | D1         | 0.75   | 2.10   | 02  |
| A (RESIDENTIAL) | MD         | 1.00   | 2.10   | 01  |
| A (RESIDENTIAL) | Open       | 1.00   | 2.10   | 01  |
| SCHEDULE        | OF JOINERY | :      |        |     |

HEIGHT BLOCK NAME NAME LENGTH NOS A (RESIDENTIAL) 1.00 V 0.75 03 A (RESIDENTIAL) W2 1.40 1.20 02 A (RESIDENTIAL) 1.60 1.20 01 W1 A (RESIDENTIAL) W 1.80 1.20 01

UnitBUA Table for Block :A (RESIDENTIAL)

| FLOOR                | Name    | UnitBUA Type | UnitBUA Area | Carpet Area | No. of Rooms | No. of Tenement |
|----------------------|---------|--------------|--------------|-------------|--------------|-----------------|
| GROUND<br>FLOOR PLAN | SPLIT 1 | FLAT         | 69.20        | 6.33        | 3            | 1               |
| FIRST FLOOR<br>PLAN  | SPLIT 1 | FLAT         | 0.00         | 0.00        | 4            | 0               |
| Total:               | -       | -            | 69.20        | 6.33        | 7            | 1               |