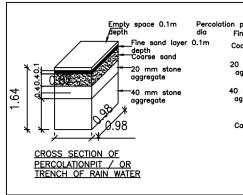

# \$ 1 49 40 mm stone aggregate Casing pi<del>pe +</del> CROSS SECTION OF RAIN WATER 1.00 M DIA PERCOLATION WELL FOR RECHARGING BOREWELL